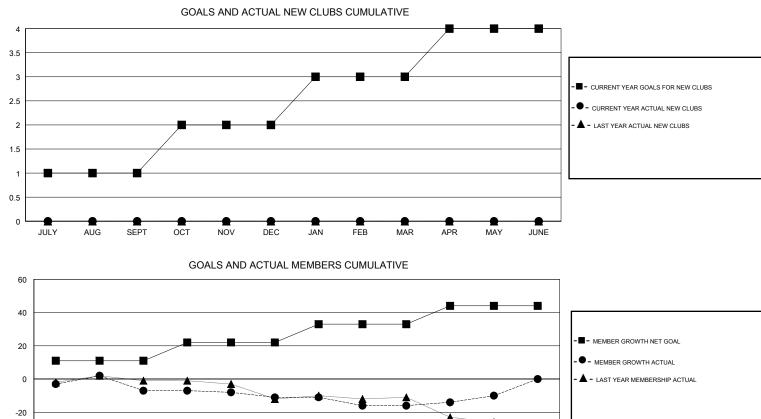

## STEVE ANTON

| GMT: STEVE ANTON      |               |           | LOCATION ILLINOIS |                       |                           |                         | GMT CA                                             |  |
|-----------------------|---------------|-----------|-------------------|-----------------------|---------------------------|-------------------------|----------------------------------------------------|--|
| Clubs                 |               |           |                   | Members               |                           |                         |                                                    |  |
| RESULTS FOR 2018-2019 |               |           |                   | RESULTS FOR 2018-2019 |                           |                         |                                                    |  |
| QUARTER               | NEW CLUB GOAL | NEW CLUBS | DROPPED CLUBS     | QUARTER               | MEMBER GROWTH NET<br>GOAL | MEMBER GROWTH<br>ACTUAL | DROPPED<br>MEMBERS ACTUAL<br>(including transfers) |  |
| JULY/AUG/SEPT         | 1             | 0         | 0                 | JULY/AUG/SEPT         | 11                        | 10                      | 16                                                 |  |
| OCT/NOV/DEC           | 1             | 0         | 0                 | OCT/NOV/DEC           | 11                        | 11                      | 15                                                 |  |
| JAN/FEB/MAR           | 1             | 0         | 0                 | JAN/FEB/MAR           | 11                        | 7                       | 12                                                 |  |
| APR/MAY/JUNE          | 1             | 0         | 0                 | APR/MAY/JUNE          | 11                        | 9                       | 2                                                  |  |