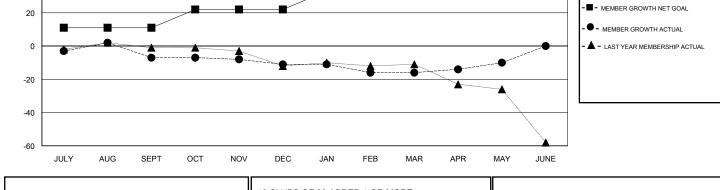

## STEVE ANTON

| GMT: STEVE ANTON      |               |           | LOCATION ILLINOIS |                       |                           |                         | GMT CA                                             |  |
|-----------------------|---------------|-----------|-------------------|-----------------------|---------------------------|-------------------------|----------------------------------------------------|--|
| Clubs                 |               |           |                   | Members               |                           |                         |                                                    |  |
| RESULTS FOR 2018-2019 |               |           |                   | RESULTS FOR 2018-2019 |                           |                         |                                                    |  |
| QUARTER               | NEW CLUB GOAL | NEW CLUBS | DROPPED CLUBS     | QUARTER               | MEMBER GROWTH NET<br>GOAL | MEMBER GROWTH<br>ACTUAL | DROPPED<br>MEMBERS ACTUAL<br>(including transfers) |  |
| JULY/AUG/SEPT         | 1             | 0         | 0                 | JULY/AUG/SEPT         | 11                        | 10                      | 16                                                 |  |
| OCT/NOV/DEC           | 1             | 0         | 0                 | OCT/NOV/DEC           | 11                        | 11                      | 15                                                 |  |
| JAN/FEB/MAR           | 1             | 0         | 0                 | JAN/FEB/MAR           | 11                        | 7                       | 12                                                 |  |
| APR/MAY/JUNE          | 1             | 0         | 0                 | APR/MAY/JUNE          | 11                        | 9                       | 2                                                  |  |